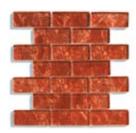

9054 Golden Willow

9057 Palo Verde

9060 Wisteria

9055 Juniper

9058 Silver Maple

9056 Octotillo

9059 Tamarind

Finish Colored Glass

Style Interlocking Mesh Tile
Tile Size 11" x 14" (28 x 35.6cm)
Cube Size 4" x 1.5" (10.2 x 3.8cm)

Thickness .3" (.76cm)
Application Exterior/Interior

As glass is painted with color during the manufacturing process, color may vary. Each tile is hand sorted and individually glued onto the backing. The sheets of tile can be trimmed to any shape and are flexible to allow contouring when necessary. Please contact us to request a sample from our current assortment.