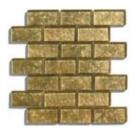

9054 Golden Willow

9057 Palo Verde

9060 Wisteria

9055 Juniper

9058 Silver Maple

9056 Octotillo

9059 Tamarind

Finish Colored Glass

Style Interlocking Mesh Tile
Tile Size 11" x 14" (28 x 35.6cm)
Cube Size 4" x 1.5" (10.2 x 3.8cm)

Thickness .3" (.76cm)
Application Exterior/Interior

As glass is painted with color during the manufacturing process, color may vary. Each tile is hand sorted and individually glued onto the backing. The sheets of tile can be trimmed to any shape and are flexible to allow contouring when necessary. Please contact us to request a sample from our current assortment.