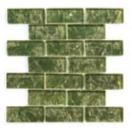

9054 Golden Willow

9057 Palo Verde

9060 Wisteria

9055 Juniper

9058 Silver Maple

9056 Octotillo

9059 Tamarind

Finish Colored Glass

Style Interlocking Mesh Tile
Tile Size 11" x 14" (28 x 35.6cm)
Cube Size 4" x 1.5" (10.2 x 3.8cm)

Thickness .3" (.76cm)
Application Exterior/Interior

As glass is painted with color during the manufacturing process, color may vary. Each tile is hand sorted and individually glued onto the backing. The sheets of tile can be trimmed to any shape and are flexible to allow contouring when necessary. Please contact us to request a sample from our current assortment.