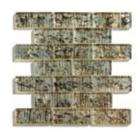

9054 Golden Willow

9057 Palo Verde

9060 Wisteria

9055 Juniper

9058 Silver Maple

9056 Octotillo

9059 Tamarind

Finish Colored Glass

Style Interlocking Mesh Tile
Tile Size 11" x 14" (28 x 35.6cm)
Cube Size 4" x 1.5" (10.2 x 3.8cm)

Thickness .3" (.76cm)
Application Exterior/Interior

As glass is painted with color during the manufacturing process, color may vary. Each tile is hand sorted and individually glued onto the backing. The sheets of tile can be trimmed to any shape and are flexible to allow contouring when necessary. Please contact us to request a sample from our current assortment.