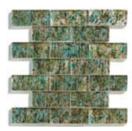

9054 Golden Willow

9057 Palo Verde

9060 Wisteria

9055 Juniper

9058 Silver Maple

9056 Octotillo

9059 Tamarind

Finish Colored Glass

Style Interlocking Mesh Tile
Tile Size 11" x 14" (28 x 35.6cm)
Cube Size 4" x 1.5" (10.2 x 3.8cm)

Thickness .3" (.76cm)
Application Exterior/Interior

As glass is painted with color during the manufacturing process, color may vary. Each tile is hand sorted and individually glued onto the backing. The sheets of tile can be trimmed to any shape and are flexible to allow contouring when necessary. Please contact us to request a sample from our current assortment.