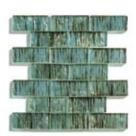

9054 Golden Willow

9057 Palo Verde

9060 Wisteria

9055 Juniper

9058 Silver Maple

9056 Octotillo

9059 Tamarind

Finish Colored Glass

Style Interlocking Mesh Tile
Tile Size 11" x 14" (28 x 35.6cm)
Cube Size 4" x 1.5" (10.2 x 3.8cm)

Thickness .3" (.76cm)
Application Exterior/Interior

As glass is painted with color during the manufacturing process, color may vary. Each tile is hand sorted and individually glued onto the backing. The sheets of tile can be trimmed to any shape and are flexible to allow contouring when necessary. Please contact us to request a sample from our current assortment.