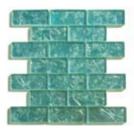

9054 Golden Willow

9057 Palo Verde

9060 Wisteria

9055 Juniper

9058 Silver Maple

9056 Octotillo

9059 Tamarind

Finish Colored Glass

Style Interlocking Mesh Tile
Tile Size 11" x 14" (28 x 35.6cm)
Cube Size 4" x 1.5" (10.2 x 3.8cm)

Thickness .3" (.76cm)
Application Exterior/Interior

As glass is painted with color during the manufacturing process, color may vary. Each tile is hand sorted and individually glued onto the backing. The sheets of tile can be trimmed to any shape and are flexible to allow contouring when necessary. Please contact us to request a sample from our current assortment.